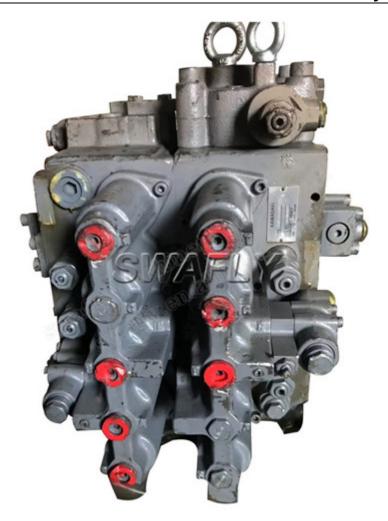

## Main Control Valve Assy 4363127 for Hitachi EX300-5 EX330-5

For main control valve, everyone has different special concerns about it, and what we do is to maximize the product requirements of each customer, so the quality of our Main Control Valve Assy 4363127 for Hitachi EX300-5 EX330-5 has been well received by many customers and enjoyed a good reputation in many countries. For more information on the Main Control Valve Assy 4363127 for Hitachi EX300-5 EX330-5, please feel free to contact us.

E-mail: sales01@swaflyexcavator.cn

Main Control Valve Assy 4363127 for Hitachi EX300-5 EX330-5 product details:

Part number:4363127

Application: for Hitachi EX300-5 EX330-5

Tel: +86-13501533176

E-mail: sales01@swaflyexcavator.cn