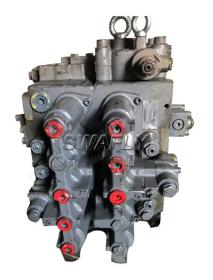

## Main Control Valve Assy 4363127 for Hitachi EX300-5 EX330-5

For main control valve, everyone has different special concerns about it, and what we do is to maximize the product requirements of each customer, so the quality of our Main Control Valve Assy 4363127 for Hitachi EX300-5 EX330-5 has been well received by many customers and enjoyed a good reputation in many countries. For more information on the Main Control Valve Assy 4363127 for Hitachi EX300-5 EX330-5, please feel free to contact us.

E-mail: sales01@swaflyexcavator.cn

Main Control Valve Assy 4363127 for Hitachi EX300-5 EX330-5 product details:

Part number:4363127

Application: for Hitachi EX300-5 EX330-5

Tel: +86-13501533176

E-mail: sales01@swaflyexcavator.cn