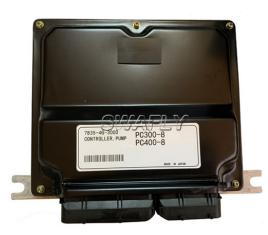

## Komatsu PC300-8 PC350-8 PC400-8 Pump Controller 7835-46-3000

You can rest assured to buy Komatsu PC300-8 PC350-8 PC400-8 Pump Controller 7835-46-3000 from us. We look forward to cooperating with you, if you want to know more, you can consult us now, we will reply to you in time!

This Komatsu PC300-8 PC350-8 PC400-8 Pump Controller 7835-46-3000 is an aftermarket OEM NEW Komatsu piece. Each new unit comes with a full one-year guarantee. Are you looking for another spare part for Komatsu PC300-8 PC350-8 PC400-8? Do you need another kind of Komatsu Controller for Crawler excavator? Please contact us through the contact form or through the telephone number +8613501533176

| Part Name:       | Excavator Controller        |
|------------------|-----------------------------|
| Part Number:     | 7835-46-3001                |
| Machine Model:   | PC300-8                     |
| Machine Brand:   | Komatsu                     |
| Parts Brand:     | KOMATSU                     |
| Place of Origin: | China                       |
| Warranty:        | 1 year                      |
| Available:       | In Stock                    |
| Related parts:   | Komatsu controller, monitor |