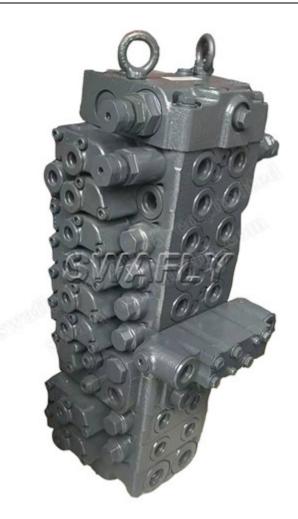

## Komatsu Genuine New 723-18-16100 PC40 PC40MR PC40MR-2 Main Control Valve

As one of the best construction equipment spare parts supplier in China, SWAFLY has more than 20 years experience in supplying high quality & economic genuine parts for our customer. Choose us, If you are interested in Komatsu Genuine New 723-18-16100 PC40 PC40MR PC40MR-2 Main Control Valve,your can get fully support from SWAFLY.

| Designation         | Multi-Way Valve Control Valve |
|---------------------|-------------------------------|
| Part NO.            | 723-18-16100                  |
| Applicable Models   | PC40 PC40MR PC40MR-2          |
| Primary Application | Crawler excavator             |