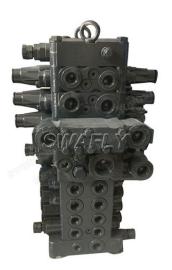

## Komatsu Genuine New 723-18-16100 PC40 PC40MR PC40MR-2 Main Control Valve

As one of the best construction equipment spare parts supplier in China, SWAFLY has more than 20 years experience in supplying high quality & economic genuine parts for our customer. Choose us, If you are interested in Komatsu Genuine New 723-18-16100 PC40 PC40MR PC40MR-2 Main Control Valve,your can get fully support from SWAFLY.

| Designation         | Multi-Way Valve Control Valve |
|---------------------|-------------------------------|
| Part NO.            | 723-18-16100                  |
| Applicable Models   | PC40 PC40MR PC40MR-2          |
| Primary Application | Crawler excavator             |