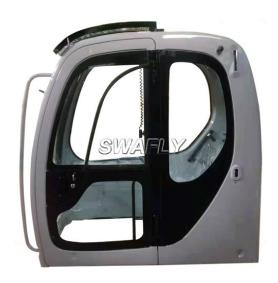

## Kobelco SK135 SK135SR SK235 Excavatoe Cabin

Our aftermarket Kobelco SK135 SK135SR SK235 Excavatoe Cabin Assembly is an excellent alternative to OEM parts for your machine. When high-quality is a requirement and lower costs are necessary, our aftermarket Cabin Assembly is the solution for you.

Fits the Kobelco SK135 SK135SR SK235 model machine.

All aftermarket parts come with a 6 months warranty.

Tel: +86-13501533176

E-mail: sales01@swaflyexcavator.cn

Tel: +86-13501533176