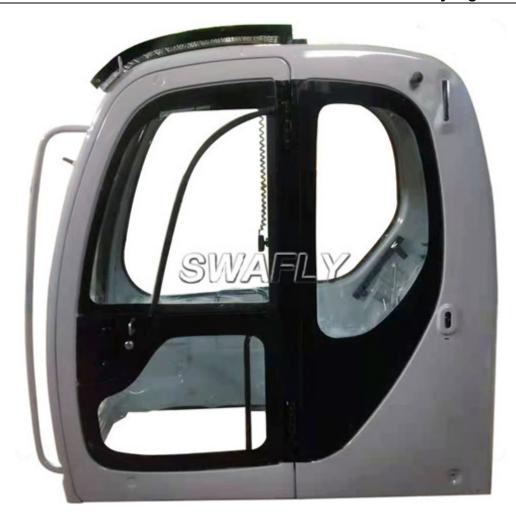

## Kobelco SK135 SK135SR SK235 Excavatoe Cabin

Our aftermarket Kobelco SK135 SK135SR SK235 Excavatoe Cabin Assembly is an excellent alternative to OEM parts for your machine. When high-quality is a requirement and lower costs are necessary, our aftermarket Cabin Assembly is the solution for you.

Fits the Kobelco SK135 SK135SR SK235 model machine.

All aftermarket parts come with a 6 months warranty.

Tel: +86-13501533176

E-mail: sales01@swaflyexcavator.cn

Tel: +86-13501533176