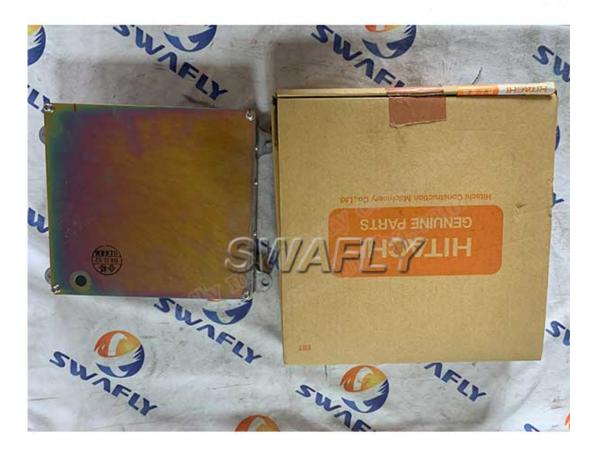

## Hitachi EX100D Excavator ECU Controller 9140816 Controller Computer

SWAFLY ECM suppliers in China who can wholesale Hitachi EX100D Excavator ECU Controller 9140816 Controller Computer . We can provide professional service and better price for you. If you interested in Hitachi EX100D Excavator ECU Controller 9140816 , please contact with us. We follow the quality of rest assured that the price of conscience, dedicated service.

The Hitachi EX100D Excavator ECU Controller 9140816 Controller Computer for Crawler excavator type machinery is stored in our warehouse and we can deliver it to any country.

Part number:9140816

Condition:Hitachi genuine new

Warranty:1 year

Inventory: in stock

Package:Hitachi box

Swafly Machinery Co., limited